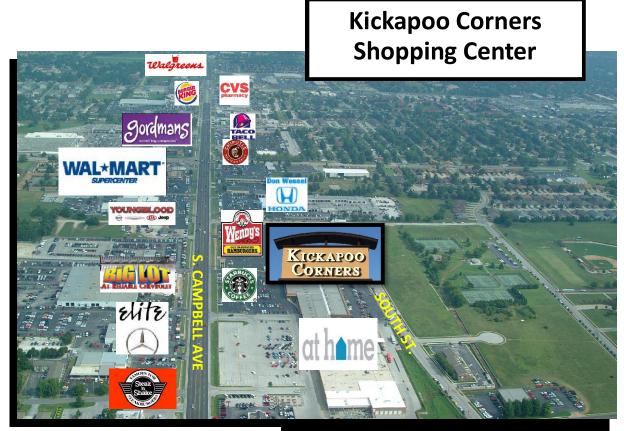

### HIGHLIGHTS

- 3,368 SF Retail Space
- Open Floor Plan
- Natural Light
- Located on S. Campbell in the Kickapoo Corners Shopping Center
- Traffic Count: 36,071 (Campbell S. of Powell)
- Lease Rate: \$13.50 / SF (\$3,789.00 / Month)
- NNN : \$2.75 / SF (\$772.00 / Month)
- Estimated Monthly Payment: \$4,561.00