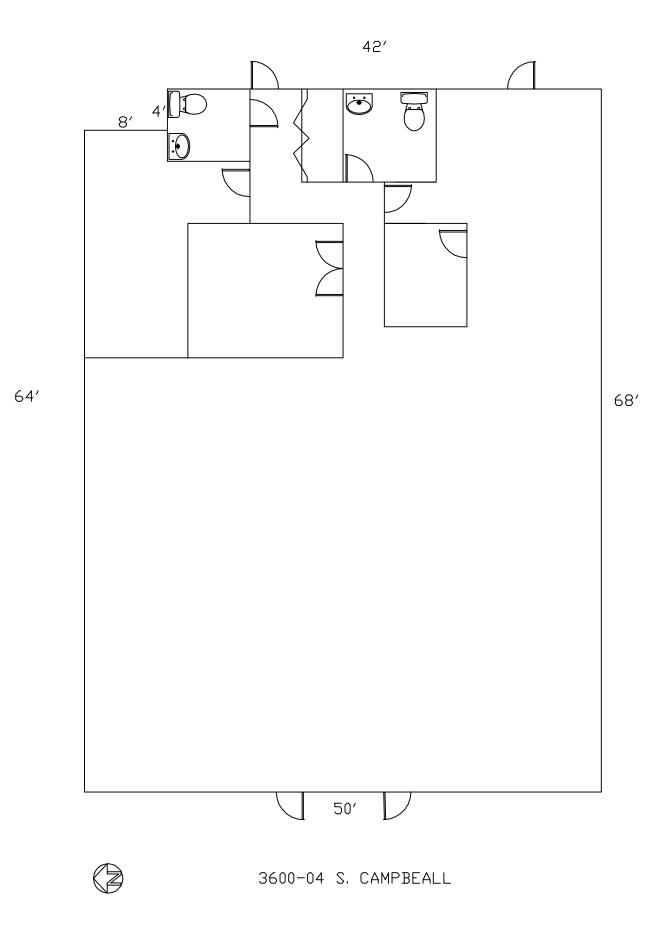

# 3,368 SF RETAIL SPACE - FOR LEASE

### HIGHLIGHTS

- 3,368 SF Retail Space
- Open Floor Plan
- Natural Light
- Located on S. Campbell in the Kickapoo Corners Shopping Center
- Traffic Count: 36,071 (Campbell S. of Powell)
- Lease Rate: \$13.50 / SF (\$3,789.00 / Month)
- NNN : \$2.75 / SF (\$772.00 / Month)
- Estimated Monthly Payment: \$4,561.00