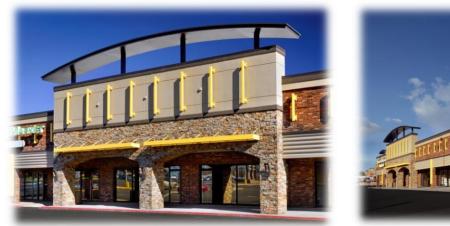

# 3,368 SF RETAIL SPACE - FOR LEASE



### HIGHLIGHTS

- 3,368 SF Retail Space
- Open Floor Plan
- Natural Light
- Located on S. Campbell in the Kickapoo Corners Shopping Center
- Traffic Count: 36,071 (Campbell S. of Powell)
- Lease Rate: \$13.50 / SF (\$3,789.00 / Month)
- NNN : \$2.75 / SF (\$772.00 / Month)
- Estimated Monthly Payment: \$4,561.00



FOR ADDITIONAL INFORMATION PLEASE CONTACT

Bill Beall Co., Inc.

2921 S. National Ave., Springfield, MO 65804 (417) 887-5535 email: beall@billbeall.com

Information furnished regarding property is from sources deemed reliable, but no warranty or representation is made as to the accuracy thereof and same is submitted subject to errors, omissions, prior sale or lease or withdrawal, without notice



# **Kickapoo Corners Shopping Center**













Bill Beall Co., Inc.2921 S. National Ave., Springfield, MO 65804(417) 887-5535 email: beall@billbeall.com



## Kickapoo Corners View to the North

# <image>



Kickapoo Corners View to the South

Bill Beall Co., Inc.

2921 S. National Ave., Springfield, MO 65804 (417) 887-5535 email: beall@billbeall.com